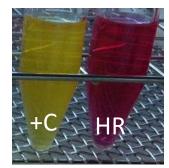

Yellow: Bacterial growth Pink: Absence of bacterial growth

l growtl

Optimum growth performance

HYDROCAP-R

Better respiratory capacity

Less stress