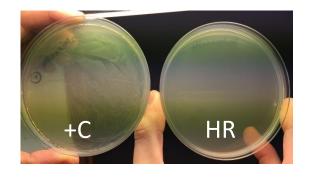

## **SOME RESULTS...**

**HYDROCAP-R** has antimicrobial activity against:

Eschrichia coli
TOTAL INHIBITION

Pasteurella multocida PARTIAL INHIBITION

Salmonella typhimurium
TOTAL INHIBITION

Micoplasma gallisepticum
TOTAL INHIBITION

Yellow: Bacterial growth Pink: Absence of bacterial growth

l growtl

Optimum growth performance

HYDROCAP-R

Better respiratory capacity

Less stress