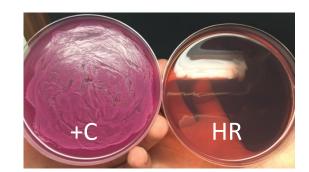

## **SOME RESULTS...**

**HYDROCAP-R** has antimicrobial activity against:

Eschrichia coli
TOTAL INHIBITION

Pasteurella multocida PARTIAL INHIBITION

Salmonella typhimurium
TOTAL INHIBITION

Micoplasma gallisepticum
TOTAL INHIBITION

Yellow: Bacterial growth Pink: Absence of bacterial growth

l growtl

Optimum growth performance

HYDROCAP-R

Better respiratory capacity

Less stress