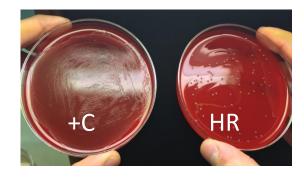

## **SOME RESULTS...**

**HYDROCAP-R** has antimicrobial activity against:

Eschrichia coli
TOTAL INHIBITION

Pasteurella multocida PARTIAL INHIBITION

Salmonella typhimurium
TOTAL INHIBITION

Micoplasma gallisepticum
TOTAL INHIBITION

Yellow: Bacterial growth Pink: Absence of bacterial growth

l growtl

Optimum growth performance

HYDROCAP-R

Better respiratory capacity

Less stress